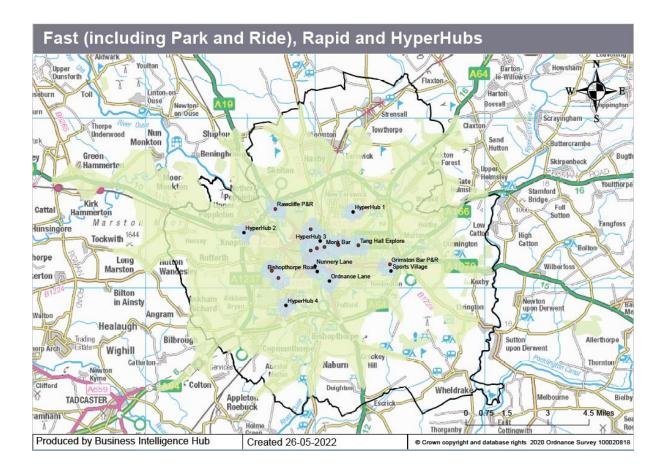

## Annex A

10 minute walk (grey areas) from Fast chargepoints (red dots) and 10 minute drive (green area) from Rapid and HyperHub sites (black dots).

HyperHub 3 is fully funded but is subject to planning permission

HyperHub 4 is fully funded but is subject to planning permission and the resolution of some title matters

Expansion of the Fast chargepoint network for resident use is being planned in addition to the sites shown below

HyperHub 3 is fully funded but is subject to planning permission

HyperHub 4 is fully funded but is subject to planning permission and the resolution of some title matters

Expansion of the Fast chargepoint network for resident use is being planned in addition to the sites shown below