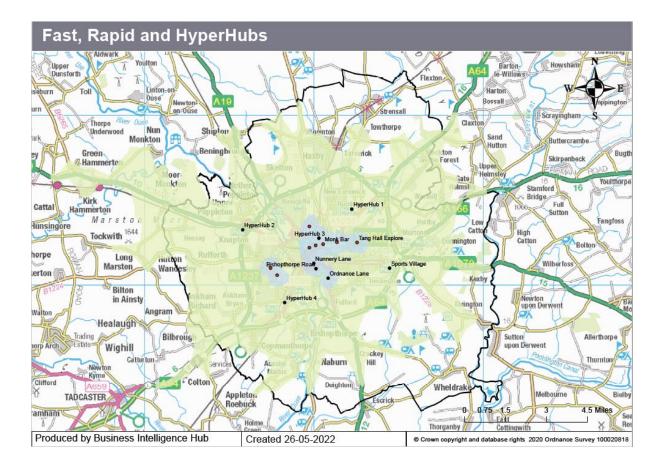

## Annex A

10 minute walk (grey areas) from Fast chargepoints (red dots) and 10 minute drive (green area) from Rapid and HyperHub sites (black dots).

HyperHub 3 is fully funded but is subject to planning permission

HyperHub 4 is fully funded but is subject to planning permission and the resolution of some title matters

Expansion of the Fast chargepoint network for resident use is being planned in addition to the sites shown below

HyperHub 3 is fully funded but is subject to planning permission

HyperHub 4 is fully funded but is subject to planning permission and the resolution of some title matters

Expansion of the Fast chargepoint network for resident use is being planned in addition to the sites shown below